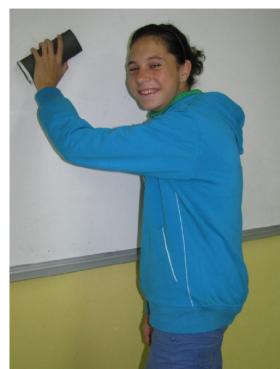

## What are the responsibilities of pupils in the classroom?

- Controlling the order in the classroom
- Watering flowers

- Cleaning boards
- Decorating classes (notice boards)