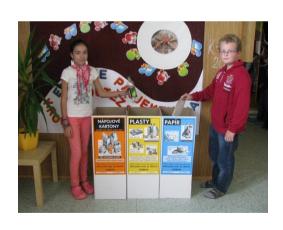

### How do we recycle?

At our school we separate:

#### • We collect plastic lids

We also collect batteries and small electrical appliances

 The school is involved in the project Recycling - the pupils do different tasks.