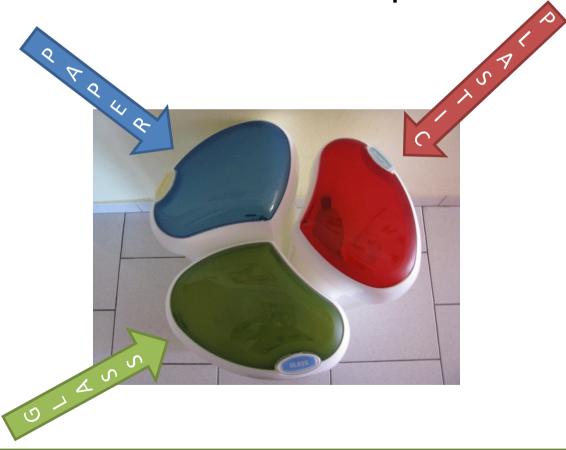

### How do we recycle?

At our school we separate:

#### • We collect plastic lids

We also collect batteries and small electrical appliances

 The school is involved in the project Recycling - the pupils do different tasks.