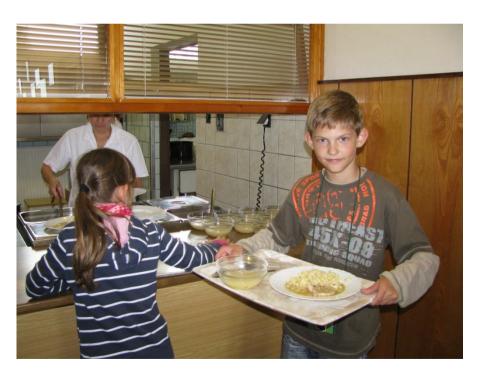

#### How do we serve our school lunch?

Our pupils have lunch in school cafeteria

- Lunch usually includes soup, main dish, salad and a drink.
- Sometimes pupils have dessert or fruit instead of salad.