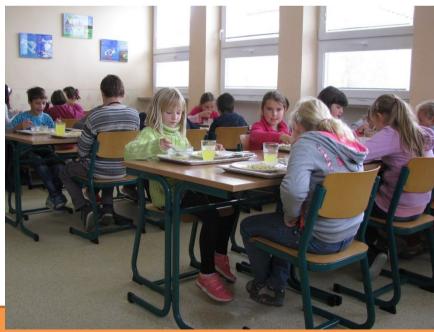

#### How do we serve our school lunch?

Our pupils have lunch in school cafeteria

- Lunch usually includes soup, main dish, salad and a drink.
- Sometimes pupils have dessert or fruit instead of salad.