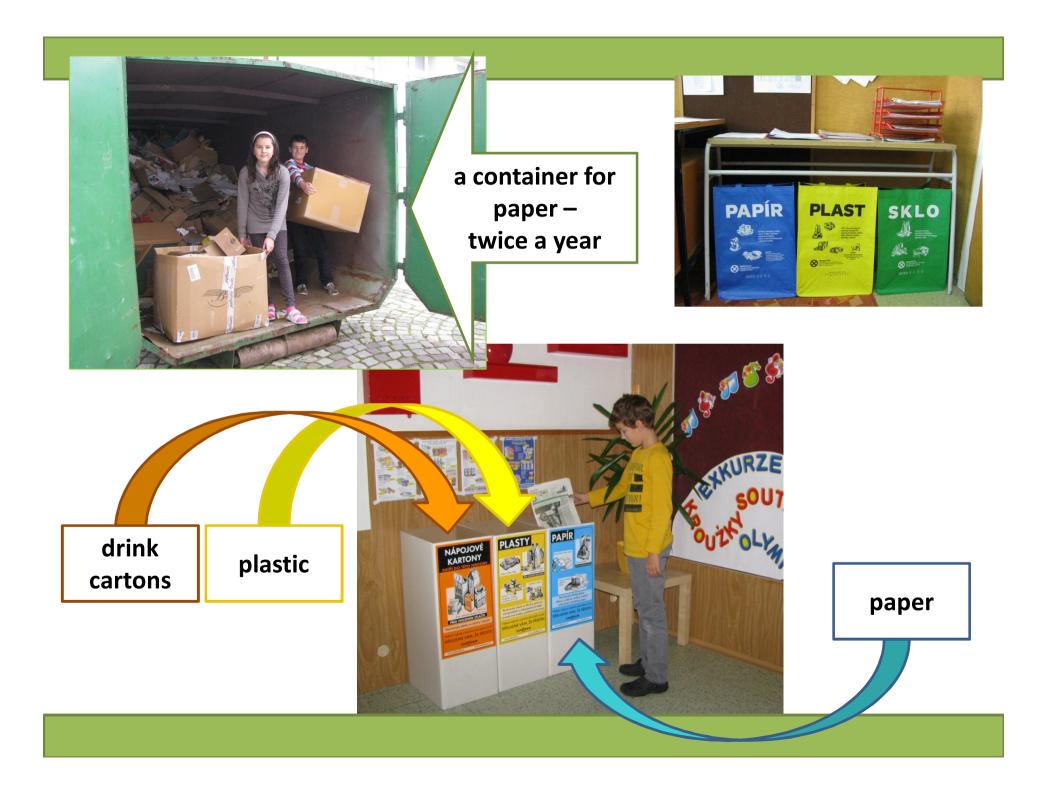

# The environmental level in the Czech Republic







### How do we recycle?

At our school we separate:







#### • We collect plastic lids



We also collect batteries and small electrical appliances







 The school is involved in the project Recycling - the pupils do different tasks.





#### How do we serve our school lunch?

Our pupils have lunch in school cafeteria





- Lunch usually includes soup, main dish, salad and a drink.
- Sometimes pupils have dessert or fruit instead of salad.







## What are the responsibilities of pupils in the classroom?

- Controlling the order in the classroom
- Watering flowers





- Cleaning boards
- Decorating classes (notice boards)