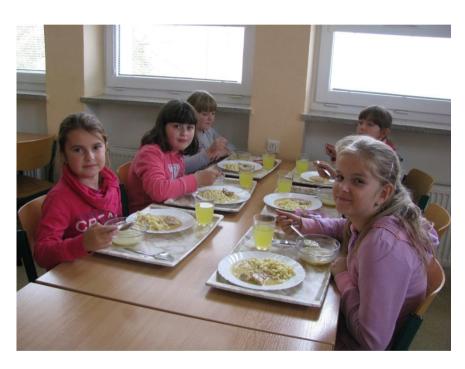

#### How do we serve our school lunch?

Our pupils have lunch in school cafeteria

- Lunch usually includes soup, main dish, salad and a drink.
- Sometimes pupils have dessert or fruit instead of salad.