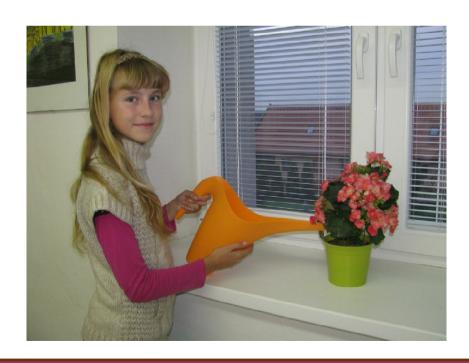

## What are the responsibilities of pupils in the classroom?

- Controlling the order in the classroom
- Watering flowers

- Cleaning boards
- Decorating classes (notice boards)