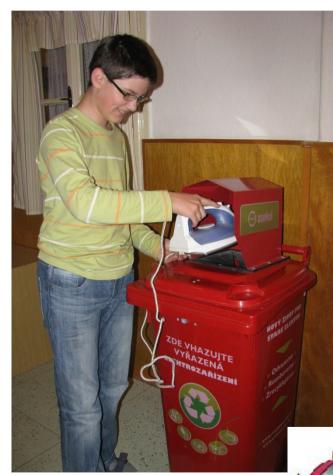

#### • We collect plastic lids

We also collect batteries and small electrical appliances

 The school is involved in the project Recycling - the pupils do different tasks.