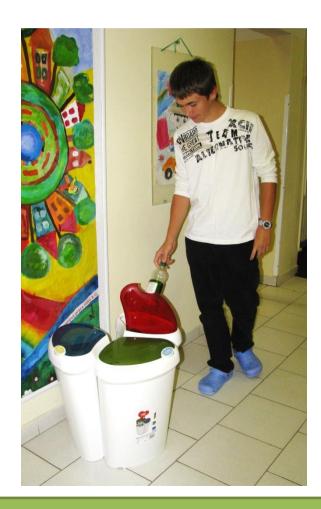

# The environmental level in the Czech Republic







### How do we recycle?

At our school we separate:







#### • We collect plastic lids



We also collect batteries and small electrical appliances







 The school is involved in the project Recycling - the pupils do different tasks.





#### How do we serve our school lunch?

Our pupils have lunch in school cafeteria





- Lunch usually includes soup, main dish, salad and a drink.
- Sometimes pupils have dessert or fruit instead of salad.







## What are the responsibilities of pupils in the classroom?

- Controlling the order in the classroom
- Watering flowers





- Cleaning boards
- Decorating classes (notice boards)