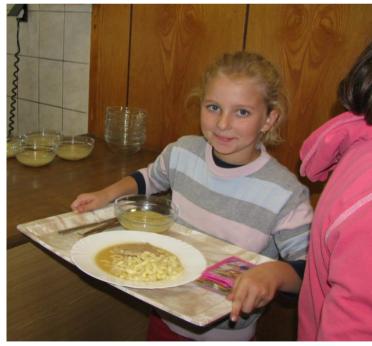

#### How do we serve our school lunch?

Our pupils have lunch in school cafeteria

- Lunch usually includes soup, main dish, salad and a drink.
- Sometimes pupils have dessert or fruit instead of salad.