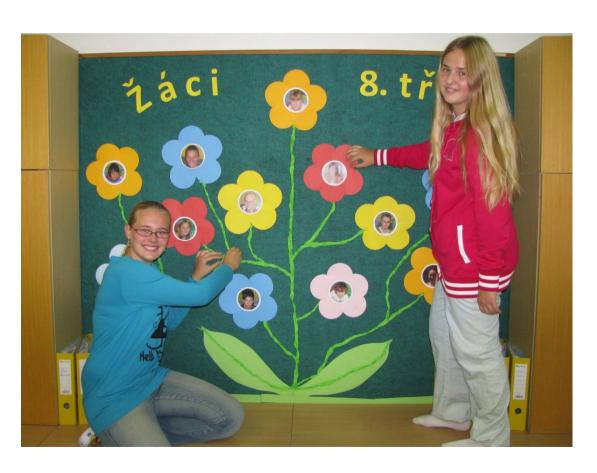

## What are the responsibilities of pupils in the classroom?

- Controlling the order in the classroom
- Watering flowers

- Cleaning boards
- Decorating classes (notice boards)