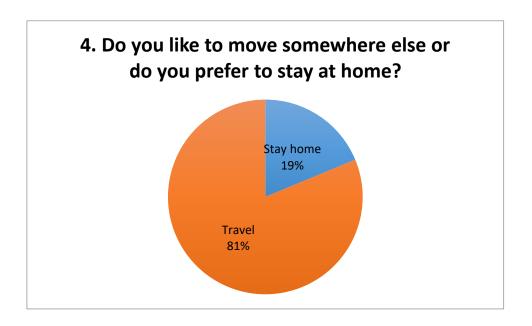

## **Questionnaire about travelling and movement**

Results from Velký Ořechov, Czech Republic

Class 1

| Cars | Electric cars | Average |
|------|---------------|---------|
| 38   | 0             | 2,0     |