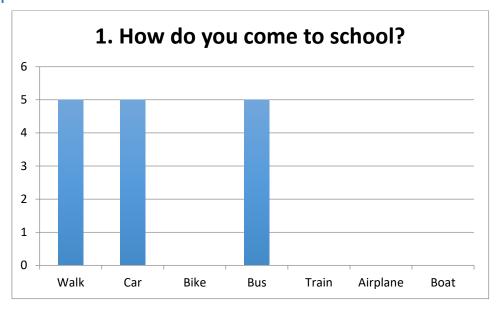

ut travelling and movement**

Results from Velký Ořechov, Czech Republic







Class 1



| Cars | Electric cars | Average |
|------|---------------|---------|
| 38   | 0             | 2,0     |

| Bikes | Electric bikes | Average |
|-------|----------------|---------|
| 70    | 0              | 3,7     |









Class 2



| Cars | Electric cars | Average |
|------|---------------|---------|
| 23   | 0             | 1,4     |

| Bikes | Electric bikes | Average |
|-------|----------------|---------|
| 64    | 0              | 4,0     |









Class 3



| Cars | Electric cars | Average |
|------|---------------|---------|
| 27   | 0             | 1,9     |

| Bikes | Electric bikes | Average |
|-------|----------------|---------|
| 68    | 0              | 4,9     |









Class 4



| Cars | Electric cars | Average |
|------|---------------|---------|
| 21   | 0             | 1,6     |

| Bikes | Electric bikes | Average |
|-------|----------------|---------|
| 58    | 0              | 4,5     |









Class 5



| Cars | Electric cars | Average |
|------|---------------|---------|
| 19   | 0             | 1,6     |

| Bikes | Electric bikes | Average |
|-------|----------------|---------|
| 51    | 1              | 4,3     |









Class 6



| Cars | Electric cars | Average |
|------|---------------|---------|
| 29   | 0             | 1,7     |

| Bikes | Electric bikes | Average |
|-------|----------------|---------|
| 63    | 1              | 3,7     |









Class 7



| Cars | Electric cars | Average |
|------|---------------|---------|
| 29   | 0