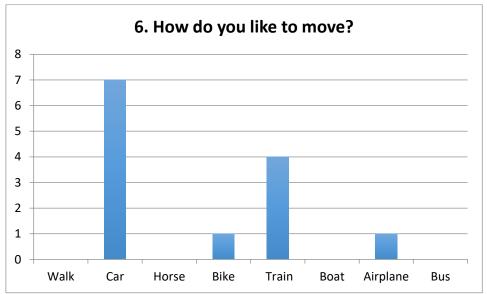

## **Questionnaire about travelling and movement**

Results from Velký Ořechov, Czech Republic

Class 1

| Cars | Electric cars | Average |
|------|---------------|---------|
| 38   | 0             | 2,0     |