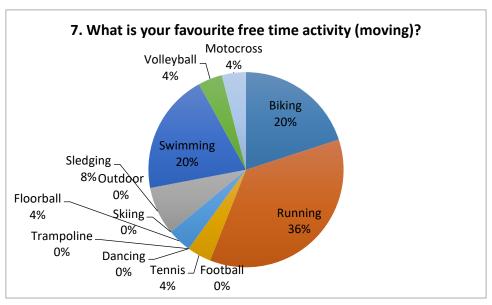

erage |
|-------|----------------|---------|
| 68    | 0              | 4,9     |









Class 4



| Cars | Electric cars | Average |
|------|---------------|---------|
| 21   | 0             | 1,6     |

| Bikes | Electric bikes | Average |
|-------|----------------|---------|
| 58    | 0              | 4,5     |









Class 5



| Cars | Electric cars | Average |
|------|---------------|---------|
| 19   | 0             | 1,6     |

| Bikes | Electric bikes | Average |
|-------|----------------|---------|
| 51    | 1              | 4,3     |









Class 6



| Cars | Electric cars | Average |
|------|---------------|---------|
| 29   | 0             | 1,7     |

| Bikes | Electric bikes | Average |
|-------|----------------|---------|
| 63    | 1              | 3,7     |









Class 7



| Cars | Electric cars | Average |
|------|---------------|---------|
| 29   | 0             | 2,1     |

| Bikes | Electric bikes | Average |
|-------|----------------|---------|
| 64    | 1              | 4,6     |









Class 8



| Cars | Electric cars | Average |
|------|---------------|---------|
| 22   | 0             | 1,7     |

| Bikes | Electric bikes | Average |
|-------|----------------|---------|
| 61    | 0              | 4,7     |









Class 9



| Cars | Electric cars | Average |
|------|---------------|---------|
| 31   | 0             | 1,9     |

| Bikes | Electric bikes | Average |
|-------|----------------|---------|
| 66    | 1              | 4,1     |









## **Teachers**



2. How many cars do you have? / How many are electric cars?

| Cars