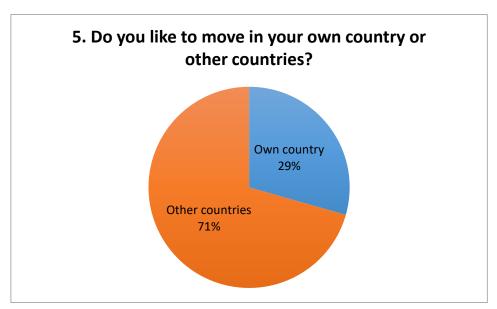

| Average |
|-------|----------------|---------|
| 63    | 1              | 3,7     |









Class 7



| Cars | Electric cars | Average |
|------|---------------|---------|
| 29   | 0             | 2,1     |

| Bikes | Electric bikes | Average |
|-------|----------------|---------|
| 64    | 1              | 4,6     |









Class 8



| Cars | Electric cars | Average |
|------|---------------|---------|
| 22   | 0             | 1,7     |

| Bikes | Electric bikes | Average |
|-------|----------------|---------|
| 61    | 0              | 4,7     |









Class 9



| Cars | Electric cars | Average |
|------|---------------|---------|
| 31   | 0             | 1,9     |

| Bikes | Electric bikes | Average |
|-------|----------------|---------|
| 66    | 1              | 4,1     |









## **Teachers**



2. How many cars do you have? / How many are electric cars?

| Cars | Electric cars | Average |
|------|---------------|---------|
| 23   | 1             | 1,7     |

| Bikes | Electric bikes | Average |
|-------|----------------|---------|
| 29    | 1              | 2,1     |









## All together



2. How many cars do you have? / How many are electric cars?

| Cars | Electric cars | Average |
|------|---------------|---------|
| 262  | 1             | 2,7     |

| Bikes | Electric bikes | Average |
|-------|----------------|---------|
| 594   | 2              | 4,8     |