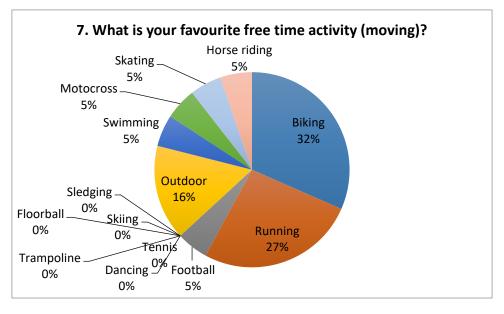

## **Questionnaire about travelling and movement**

Results from Velký Ořechov, Czech Republic

Class 1

| Cars | Electric cars | Average |
|------|---------------|---------|
| 38   | 0             | 2,0     |