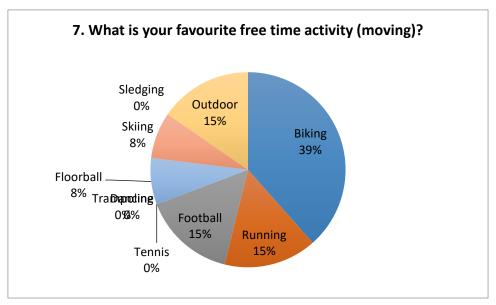

erage |
|-------|----------------|---------|
| 63    | 1              | 3,7     |









Class 7



| Cars | Electric cars | Average |
|------|---------------|---------|
| 29   | 0             | 2,1     |

| Bikes | Electric bikes | Average |
|-------|----------------|---------|
| 64    | 1              | 4,6     |









Class 8



| Cars | Electric cars | Average |
|------|---------------|---------|
| 22   | 0             | 1,7     |

| Bikes | Electric bikes | Average |
|-------|----------------|---------|
| 61    | 0              | 4,7     |









Class 9



| Cars | Electric cars | Average |
|------|---------------|---------|
| 31   | 0             | 1,9     |

| Bikes | Electric bikes | Average |
|-------|----------------|---------|
| 66    | 1              | 4,1     |









## **Teachers**



2. How many cars do you have? / How many are electric cars?

| Cars | Electric cars | Average |
|------|---------------|---------|
| 23   | 1             | 1,7     |

| Bikes | Electric bikes | Average |
|-------|----------------|---------|
| 29    | 1              | 2,1     |









## All together



2. How many cars do you have? / How many are electric cars?

| Cars | Electric cars | Average |
|------|---------------|---------|
| 262  | 1             | 2,7     |

| Bikes | Electric bikes | Average |
|-------|----------------|---------|
| 594   | 2              | 4,8     |