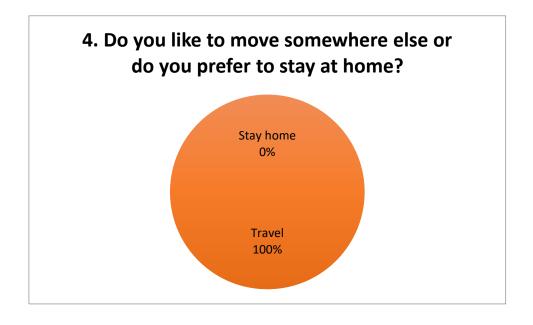

s | Average |
|-------|----------------|---------|
| 63    | 1              | 3,7     |









Class 7



| Cars | Electric cars | Average |
|------|---------------|---------|
| 29   | 0             | 2,1     |

| Bikes | Electric bikes | Average |
|-------|----------------|---------|
| 64    | 1              | 4,6     |









Class 8



| Cars | Electric cars | Average |
|------|---------------|---------|
| 22   | 0             | 1,7     |

| Bikes | Electric bikes | Average |
|-------|----------------|---------|
| 61    | 0              | 4,7     |









Class 9



| Cars | Electric cars | Average |
|------|---------------|---------|
| 31   | 0             | 1,9     |

| Bikes | Electric bikes | Average |
|-------|----------------|---------|
| 66    | 1              | 4,1     |









## **Teachers**



2. How many cars do you have? / How many are electric cars?

| Cars | Electric cars | Average |
|------|---------------|---------|
| 23   | 1             | 1,7     |

| Bikes | Electric bikes | Average |
|-------|----------------|---------|
| 29    | 1              | 2,1     |









## All together



2. How many cars do you have? / How many are electric cars?

| Cars | Electric cars | Average |
|------|---------------|---------|
| 262  | 1             | 2,7     |

| Bikes | Electric bikes | Average |
|-------|----------------|---------|
| 594   | 2              | 4,8     |