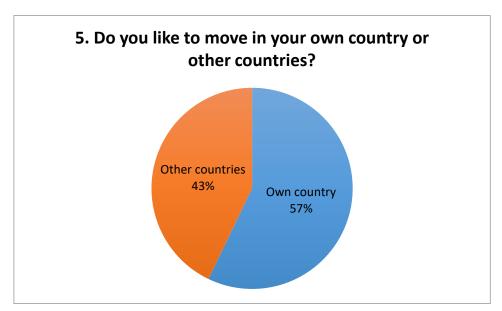

| Average |
|-------|----------------|---------|
| 64    | 0              | 4,0     |









Class 3



| Cars | Electric cars | Average |
|------|---------------|---------|
| 27   | 0             | 1,9     |

| Bikes | Electric bikes | Average |
|-------|----------------|---------|
| 68    | 0              | 4,9     |









Class 4



| Cars | Electric cars | Average |
|------|---------------|---------|
| 21   | 0             | 1,6     |

| Bikes | Electric bikes | Average |
|-------|----------------|---------|
| 58    | 0              | 4,5     |









Class 5



| Cars | Electric cars | Average |
|------|---------------|---------|
| 19   | 0             | 1,6     |

| Bikes | Electric bikes | Average |
|-------|----------------|---------|
| 51    | 1              | 4,3     |









Class 6



| Cars | Electric cars | Average |
|------|---------------|---------|
| 29   | 0             | 1,7     |

| Bikes | Electric bikes | Average |
|-------|----------------|---------|
| 63    | 1              | 3,7     |









Class 7



| Cars | Electric cars | Average |
|------|---------------|---------|
| 29   | 0             | 2,1     |

| Bikes | Electric bikes | Average |
|-------|----------------|---------|
| 64    | 1              | 4,6     |









Class 8



| Cars | Electric cars | Average |
|------|---------------|---------|
| 22   | 0             | 1,7     |

| Bikes | Electric bikes | Average |
|-------|----------------|---------|
| 61    | 0              | 4,7     |









Class 9



| Cars | Electric cars | Average |
|------|---------------|---------|
|