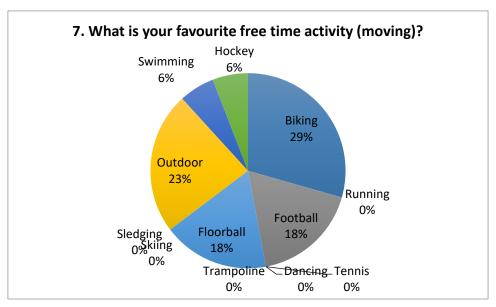

onnaire about travelling and movement**

Results from Velký Ořechov, Czech Republic







Class 1



| Cars | Electric cars | Average |
|------|---------------|---------|
| 38   | 0             | 2,0     |

| Bikes | Electric bikes | Average |
|-------|----------------|---------|
| 70    | 0              | 3,7     |









Class 2



| Cars | Electric cars | Average |
|------|---------------|---------|
| 23   | 0             | 1,4     |

| Bikes | Electric bikes | Average |
|-------|----------------|---------|
| 64    | 0              | 4,0     |









Class 3



| Cars | Electric cars | Average |
|------|---------------|---------|
| 27   | 0             | 1,9     |

| Bikes | Electric bikes | Average |
|-------|----------------|---------|
| 68    | 0              | 4,9     |









Class 4



| Cars | Electric cars | Average |
|------|---------------|---------|
| 21   | 0             | 1,6     |

| Bikes | Electric bikes | Average |
|-------|----------------|---------|
| 58    | 0              | 4,5     |









Class 5



| Cars | Electric cars | Average |
|------|---------------|---------|
| 19   | 0             | 1,6     |

| Bikes | Electric bikes | Average |
|-------|----------------|---------|
| 51    | 1              | 4,3     |









Class 6



| Cars | Electric cars | Average |
|------|---------------|---------|
| 29   | 0             | 1,7     |

| Bikes | Electric bikes | Average |
|-------|----------------|---------|
| 63    | 1              | 3,7     |









Class 7



| Cars | Electric cars | Average |
|------|---------------|---------|
| 29