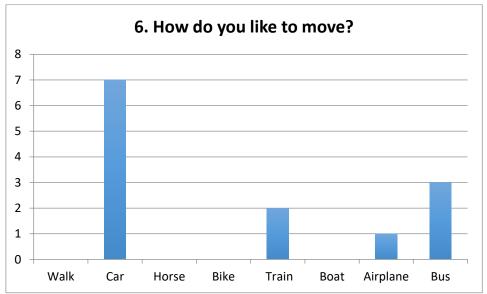

tionnaire about travelling and movement**

Results from Velký Ořechov, Czech Republic







Class 1



| Cars | Electric cars | Average |
|------|---------------|---------|
| 38   | 0             | 2,0     |

| Bikes | Electric bikes | Average |
|-------|----------------|---------|
| 70    | 0              | 3,7     |









Class 2



| Cars | Electric cars | Average |
|------|---------------|---------|
| 23   | 0             | 1,4     |

| Bikes | Electric bikes | Average |
|-------|----------------|---------|
| 64    | 0              | 4,0     |









Class 3



| Cars | Electric cars | Average |
|------|---------------|---------|
| 27   | 0             | 1,9     |

| Bikes | Electric bikes | Average |
|-------|----------------|---------|
| 68    | 0              | 4,9     |









Class 4



| Cars | Electric cars | Average |
|------|---------------|---------|
| 21   | 0             | 1,6     |

| Bikes | Electric bikes | Average |
|-------|----------------|---------|
| 58    | 0              | 4,5     |









Class 5



| Cars | Electric cars | Average |
|------|---------------|---------|
| 19   | 0             | 1,6     |

| Bikes | Electric bikes | Average |
|-------|----------------|---------|
| 51    | 1              | 4,3     |









Class 6



| Cars | Electric cars | Average |
|------|---------------|---------|
| 29   | 0             | 1,7     |

| Bikes | Electric bikes | Average |
|-------|----------------|---------|
| 63    | 1              | 3,7     |









Class 7



| Cars | Electric cars | Average |
|------|---------------|---------|
| 29