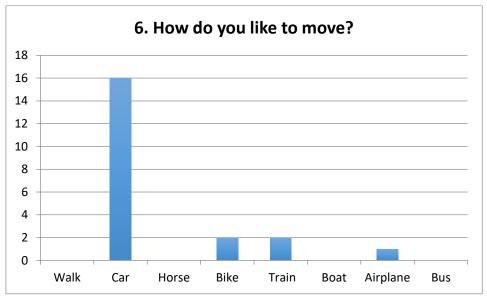

## **Questionnaire about travelling and movement**

Results from Velký Ořechov, Czech Republic







Class 1



| Cars | Electric cars | Average |
|------|---------------|---------|
| 38   | 0             | 2,0     |

| Bikes | Electric bikes | Average |
|-------|----------------|---------|
| 70    | 0              | 3,7     |









Class 2



| Cars | Electric cars | Average |
|------|---------------|---------|
| 23   | 0             | 1,4     |

| Bikes | Electric bikes | Average |
|-------|----------------|---------|
| 64    | 0              | 4,0     |









Class 3



| Cars | Electric cars | Average |
|------|---------------|---------|
| 27   | 0             | 1,9     |

| Bikes | Electric bikes | Average |
|-------|----------------|---------|
| 68    | 0              | 4,9     |









Class 4



| Cars | Electric cars | Average |
|------|---------------|---------|
| 21   | 0             | 1,6     |

| Bikes | Electric bikes | Average |
|-------|----------------|---------|
| 58    | 0              | 4,5     |









Class 5



| Cars | Electric cars | Average |
|------|---------------|---------|
| 19