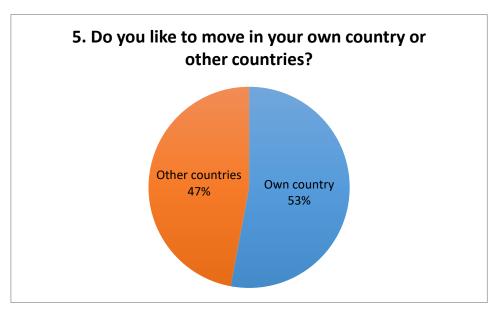

| Average |
|-------|----------------|---------|
| 68    | 0              | 4,9     |









Class 4



| Cars | Electric cars | Average |
|------|---------------|---------|
| 21   | 0             | 1,6     |

| Bikes | Electric bikes | Average |
|-------|----------------|---------|
| 58    | 0              | 4,5     |









Class 5



| Cars | Electric cars | Average |
|------|---------------|---------|
| 19   | 0             | 1,6     |

| Bikes | Electric bikes | Average |
|-------|----------------|---------|
| 51    | 1              | 4,3     |









Class 6



| Cars | Electric cars | Average |
|------|---------------|---------|
| 29   | 0             | 1,7     |

| Bikes | Electric bikes | Average |
|-------|----------------|---------|
| 63    | 1              | 3,7     |









Class 7



| Cars | Electric cars | Average |
|------|---------------|---------|
| 29   | 0             | 2,1     |

| Bikes | Electric bikes | Average |
|-------|----------------|---------|
| 64    | 1              | 4,6     |









Class 8



| Cars | Electric cars | Average |
|------|---------------|---------|
| 22   | 0             | 1,7     |

| Bikes | Electric bikes | Average |
|-------|----------------|---------|
| 61    | 0              | 4,7     |









Class 9



| Cars | Electric cars | Average |
|------|---------------|---------|
| 31   | 0             | 1,9     |

| Bikes | Electric bikes | Average |
|-------|----------------|---------|
| 66    | 1              | 4,1     |









## **Teachers**



2. How many cars do you have? / How many are electric cars?

| C