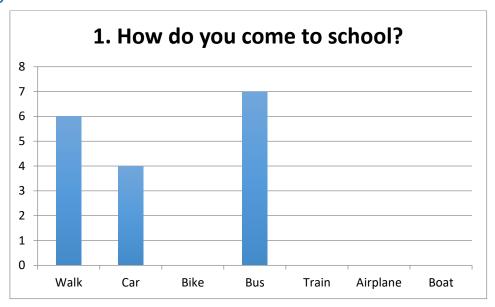

## **Questionnaire about travelling and movement**

Results from Velký Ořechov, Czech Republic

Class 1

| Cars | Electric cars | Average |
|------|---------------|---------|
| 38   | 0             | 2,0     |