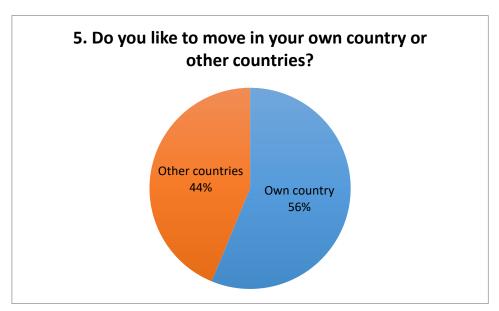

| 4,6     |









Class 8



| Cars | Electric cars | Average |
|------|---------------|---------|
| 22   | 0             | 1,7     |

| Bikes | Electric bikes | Average |
|-------|----------------|---------|
| 61    | 0              | 4,7     |









Class 9



| Cars | Electric cars | Average |
|------|---------------|---------|
| 31   | 0             | 1,9     |

| Bikes | Electric bikes | Average |
|-------|----------------|---------|
| 66    | 1              | 4,1     |









## **Teachers**



2. How many cars do you have? / How many are electric cars?

| Cars | Electric cars | Average |
|------|---------------|---------|
| 23   | 1             | 1,7     |

| Bikes | Electric bikes | Average |
|-------|----------------|---------|
| 29    | 1              | 2,1     |









## All together



2. How many cars do you have? / How many are electric cars?

| Cars | Electric cars | Average |
|------|---------------|---------|
| 262  | 1             | 2,7     |

| Bikes | Electric bikes | Average |
|-------|----------------|---------|
| 594   | 2              | 4,8     |