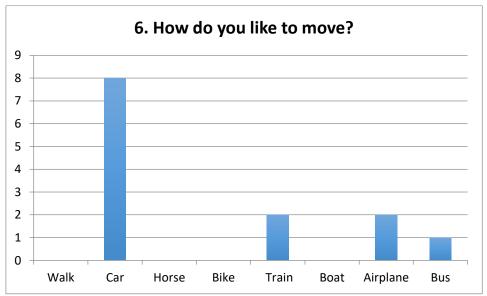

## **Questionnaire about travelling and movement**

Results from Velký Ořechov, Czech Republic

Class 1

| Cars | Electric cars | Average |
|------|---------------|---------|
| 38   | 0             | 2,0     |