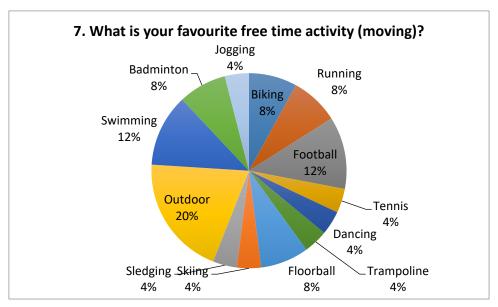

erage |
|-------|----------------|---------|
| 64    | 0              | 4,0     |









Class 3



| Cars | Electric cars | Average |
|------|---------------|---------|
| 27   | 0             | 1,9     |

| Bikes | Electric bikes | Average |
|-------|----------------|---------|
| 68    | 0              | 4,9     |









Class 4



| Cars | Electric cars | Average |
|------|---------------|---------|
| 21   | 0             | 1,6     |

| Bikes | Electric bikes | Average |
|-------|----------------|---------|
| 58    | 0              | 4,5     |









Class 5



| Cars | Electric cars | Average |
|------|---------------|---------|
| 19   | 0             | 1,6     |

| Bikes | Electric bikes | Average |
|-------|----------------|---------|
| 51    | 1              | 4,3     |









Class 6



| Cars | Electric cars | Average |
|------|---------------|---------|
| 29   | 0             | 1,7     |

| Bikes | Electric bikes | Average |
|-------|----------------|---------|
| 63    | 1              | 3,7     |









Class 7



| Cars | Electric cars | Average |
|------|---------------|---------|
| 29   | 0             | 2,1     |

| Bikes | Electric bikes | Average |
|-------|----------------|---------|
| 64    | 1              | 4,6     |









Class 8



| Cars | Electric cars | Average |
|------|---------------|---------|
| 22   | 0             | 1,7     |

| Bikes | Electric bikes | Average |
|-------|----------------|---------|
| 61    | 0              | 4,7     |









Class 9



| Cars | Electric cars | Average |
|------|---------------|---------|
| 31