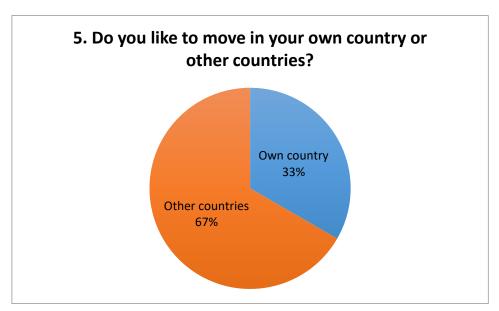

## **Questionnaire about travelling and movement**

Results from Velký Ořechov, Czech Republic

Class 1

| Cars | Electric cars | Average |
|------|---------------|---------|
| 38   | 0             | 2,0     |