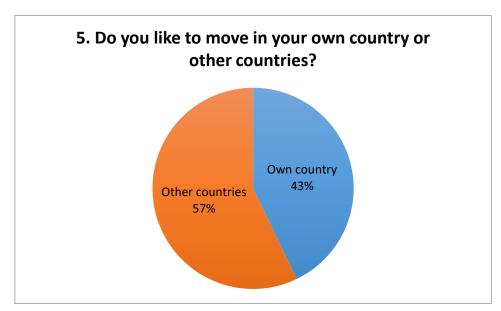

estionnaire about travelling and movement**

Results from Velký Ořechov, Czech Republic







Class 1



| Cars | Electric cars | Average |
|------|---------------|---------|
| 38   | 0             | 2,0     |

| Bikes | Electric bikes | Average |
|-------|----------------|---------|
| 70    | 0              | 3,7     |









Class 2



| Cars | Electric cars | Average |
|------|---------------|---------|
| 23   | 0             | 1,4     |

| Bikes | Electric bikes | Average |
|-------|----------------|---------|
| 64    | 0              | 4,0     |









Class 3



| Cars | Electric cars | Average |
|------|---------------|---------|
| 27   | 0             | 1,9     |

| Bikes | Electric bikes | Average |
|-------|----------------|---------|
| 68    | 0              | 4,9     |









Class 4



| Cars | Electric cars | Average |
|------|---------------|---------|
| 21   | 0             | 1,6     |

| Bikes | Electric bikes | Average |
|-------|----------------|---------|
| 58    | 0              | 4,5     |









Class 5



| Cars | Electric cars | Average |
|------|---------------|---------|
| 19   | 0             | 1,6     |

| Bikes | Electric bikes | Average |
|-------|----------------|---------|
| 51    | 1              | 4,3     |









Class 6



| Cars | Electric cars | Average |
|------|---------------|---------|
| 29   | 0             | 1,7     |

| Bikes | Electric bikes | Average |
|-------|----------------|---------|
| 63    | 1              | 3,7     |









Class 7



| Cars | Electric cars | Average |
|------|---------------|---------|
|