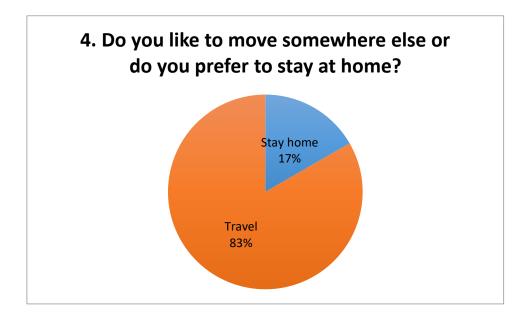

s | Average |
|-------|----------------|---------|
| 64    | 0              | 4,0     |









Class 3



| Cars | Electric cars | Average |
|------|---------------|---------|
| 27   | 0             | 1,9     |

| Bikes | Electric bikes | Average |
|-------|----------------|---------|
| 68    | 0              | 4,9     |









Class 4



| Cars | Electric cars | Average |
|------|---------------|---------|
| 21   | 0             | 1,6     |

| Bikes | Electric bikes | Average |
|-------|----------------|---------|
| 58    | 0              | 4,5     |









Class 5



| Cars | Electric cars | Average |
|------|---------------|---------|
| 19   | 0             | 1,6     |

| Bikes | Electric bikes | Average |
|-------|----------------|---------|
| 51    | 1              | 4,3     |









Class 6



| Cars | Electric cars | Average |
|------|---------------|---------|
| 29   | 0             | 1,7     |

| Bikes | Electric bikes | Average |
|-------|----------------|---------|
| 63    | 1              | 3,7     |









Class 7



| Cars | Electric cars | Average |
|------|---------------|---------|
| 29   | 0             | 2,1     |

| Bikes | Electric bikes | Average |
|-------|----------------|---------|
| 64    | 1              | 4,6     |









Class 8



| Cars | Electric cars | Average |
|------|---------------|---------|
| 22   | 0             | 1,7     |

| Bikes | Electric bikes | Average |
|-------|----------------|---------|
| 61    | 0              | 4,7     |









Class 9



| Cars | Electric cars | Average |
|------|---------------|---------|