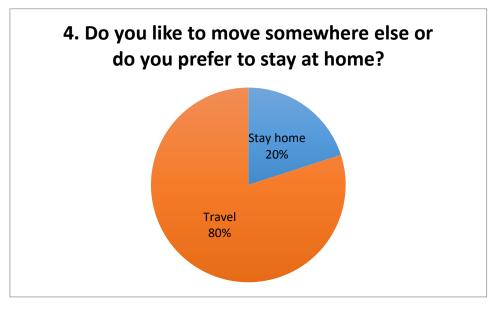

## **Questionnaire about travelling and movement**

Results from Velký Ořechov, Czech Republic

Class 1

| Cars | Electric cars | Average |
|------|---------------|---------|
| 38   | 0             | 2,0     |