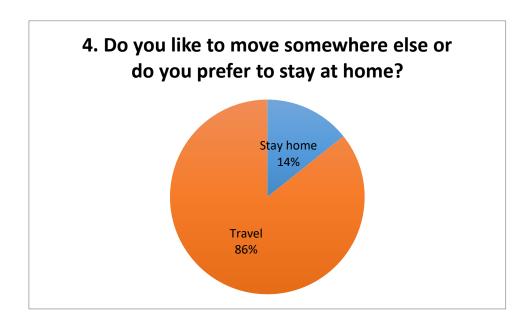

s | Average |
|-------|----------------|---------|
| 70    | 0              | 3,7     |









Class 2



| Cars | Electric cars | Average |
|------|---------------|---------|
| 23   | 0             | 1,4     |

| Bikes | Electric bikes | Average |
|-------|----------------|---------|
| 64    | 0              | 4,0     |









Class 3



| Cars | Electric cars | Average |
|------|---------------|---------|
| 27   | 0             | 1,9     |

| Bikes | Electric bikes | Average |
|-------|----------------|---------|
| 68    | 0              | 4,9     |









Class 4



| Cars | Electric cars | Average |
|------|---------------|---------|
| 21   | 0             | 1,6     |

| Bikes | Electric bikes | Average |
|-------|----------------|---------|
| 58    | 0              | 4,5     |









Class 5



| Cars | Electric cars | Average |
|------|---------------|---------|
| 19   | 0             | 1,6     |

| Bikes | Electric bikes | Average |
|-------|----------------|---------|
| 51    | 1              | 4,3     |









Class 6



| Cars | Electric cars | Average |
|------|---------------|---------|
| 29   | 0             | 1,7     |

| Bikes | Electric bikes | Average |
|-------|----------------|---------|
| 63    | 1              | 3,7     |









Class 7



| Cars | Electric cars | Average |
|------|---------------|---------|
| 29   | 0             | 2,1     |

| Bikes | Electric bikes | Average |
|-------|----------------|---------|
| 64    | 1              | 4,6     |









Class 8



| Cars | Electric cars | Average |
|------|---------------|---------|