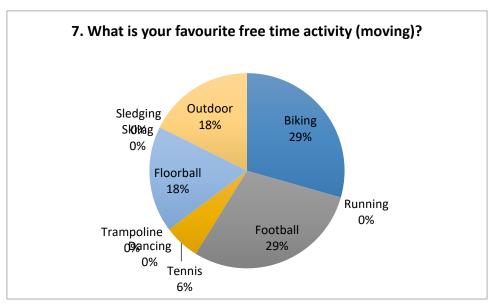

## **Questionnaire about travelling and movement**

Results from Velký Ořechov, Czech Republic

Class 1

| Cars | Electric cars | Average |
|------|---------------|---------|
| 38   | 0             | 2,0     |