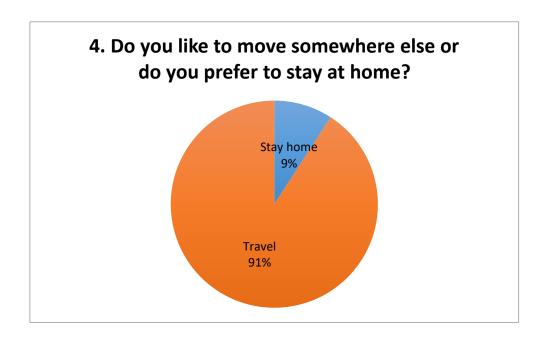

ge |
|------|---------------|---------|
| 31   | 0             | 1,9     |

| Bikes | Electric bikes | Average |
|-------|----------------|---------|
| 66    | 1              | 4,1     |









## **Teachers**



2. How many cars do you have? / How many are electric cars?

| Cars | Electric cars | Average |
|------|---------------|---------|
| 23   | 1             | 1,7     |

| Bikes | Electric bikes | Average |
|-------|----------------|---------|
| 29    | 1              | 2,1     |









## All together



2. How many cars do you have? / How many are electric cars?

| Cars | Electric cars | Average |
|------|---------------|---------|
| 262  | 1             | 2,7     |

| Bikes | Electric bikes | Average |
|-------|----------------|---------|
| 594   | 2              | 4,8     |