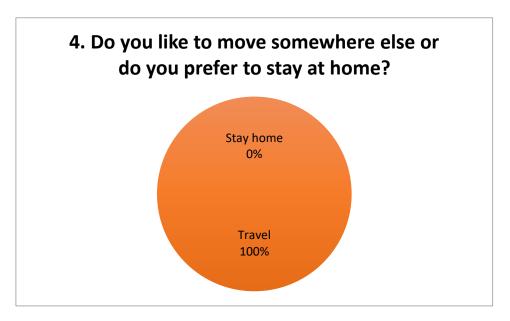

s | Average |
|-------|----------------|---------|
| 68    | 0              | 4,9     |









Class 4



| Cars | Electric cars | Average |
|------|---------------|---------|
| 21   | 0             | 1,6     |

| Bikes | Electric bikes | Average |
|-------|----------------|---------|
| 58    | 0              | 4,5     |









Class 5



| Cars | Electric cars | Average |
|------|---------------|---------|
| 19   | 0             | 1,6     |

| Bikes | Electric bikes | Average |
|-------|----------------|---------|
| 51    | 1              | 4,3     |









Class 6



| Cars | Electric cars | Average |
|------|---------------|---------|
| 29   | 0             | 1,7     |

| Bikes | Electric bikes | Average |
|-------|----------------|---------|
| 63    | 1              | 3,7     |









Class 7



| Cars | Electric cars | Average |
|------|---------------|---------|
| 29   | 0             | 2,1     |

| Bikes | Electric bikes | Average |
|-------|----------------|---------|
| 64    | 1              | 4,6     |









Class 8



| Cars | Electric cars | Average |
|------|---------------|---------|
| 22   | 0             | 1,7     |

| Bikes | Electric bikes | Average |
|-------|----------------|---------|
| 61    | 0              | 4,7     |









Class 9



| Cars | Electric cars | Average |
|------|---------------|---------|
| 31   | 0             | 1,9     |

| Bikes | Electric bikes | Average |
|-------|----------------|---------|
| 66    | 1              | 4,1     |









## **Teachers**



2. How many cars do you have? / How many are electric cars?

|