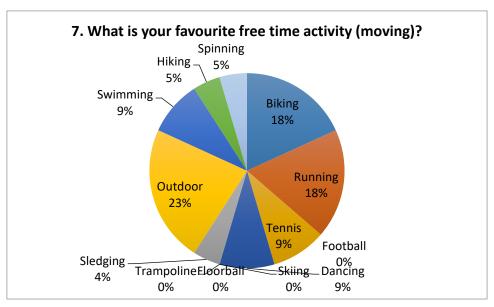

| 4,6     |









Class 8



| Cars | Electric cars | Average |
|------|---------------|---------|
| 22   | 0             | 1,7     |

| Bikes | Electric bikes | Average |
|-------|----------------|---------|
| 61    | 0              | 4,7     |









Class 9



| Cars | Electric cars | Average |
|------|---------------|---------|
| 31   | 0             | 1,9     |

| Bikes | Electric bikes | Average |
|-------|----------------|---------|
| 66    | 1              | 4,1     |









## **Teachers**



2. How many cars do you have? / How many are electric cars?

| Cars | Electric cars | Average |
|------|---------------|---------|
| 23   | 1             | 1,7     |

| Bikes | Electric bikes | Average |
|-------|----------------|---------|
| 29    | 1              | 2,1     |









## All together



2. How many cars do you have? / How many are electric cars?

| Cars | Electric cars | Average |
|------|---------------|---------|
| 262  | 1             | 2,7     |

| Bikes | Electric bikes | Average |
|-------|----------------|---------|
| 594   | 2              | 4,8     |