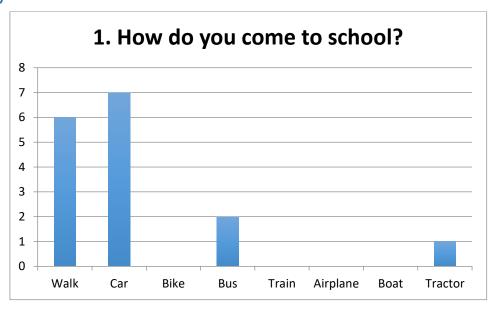

## **Questionnaire about travelling and movement**

Results from Velký Ořechov, Czech Republic

Class 1

| Cars | Electric cars | Average |
|------|---------------|---------|
| 38   | 0             | 2,0     |