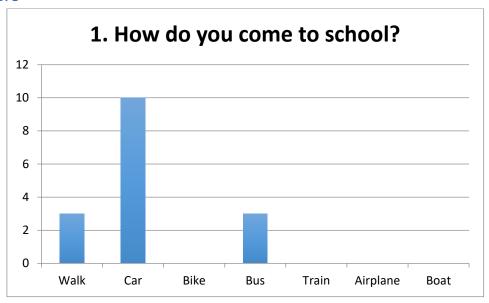

--------------|---------|
| 63    | 1              | 3,7     |









Class 7



| Cars | Electric cars | Average |
|------|---------------|---------|
| 29   | 0             | 2,1     |

| Bikes | Electric bikes | Average |
|-------|----------------|---------|
| 64    | 1              | 4,6     |









Class 8



| Cars | Electric cars | Average |
|------|---------------|---------|
| 22   | 0             | 1,7     |

| Bikes | Electric bikes | Average |
|-------|----------------|---------|
| 61    | 0              | 4,7     |









Class 9



| Cars | Electric cars | Average |
|------|---------------|---------|
| 31   | 0             | 1,9     |

| Bikes | Electric bikes | Average |
|-------|----------------|---------|
| 66    | 1              | 4,1     |









## **Teachers**



2. How many cars do you have? / How many are electric cars?

| Cars | Electric cars | Average |
|------|---------------|---------|
| 23   | 1             | 1,7     |

| Bikes | Electric bikes | Average |
|-------|----------------|---------|
| 29    | 1              | 2,1     |









## All together



2. How many cars do you have? / How many are electric cars?

| Cars | Electric cars | Average |
|------|---------------|---------|
| 262  | 1             | 2,7     |

| Bikes | Electric bikes | Average |
|-------|----------------|---------|
| 594   | 2              | 4,8     |