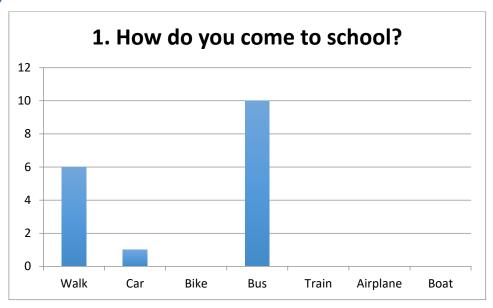

-----|----------------|---------|
| 51    | 1              | 4,3     |









Class 6



| Cars | Electric cars | Average |
|------|---------------|---------|
| 29   | 0             | 1,7     |

| Bikes | Electric bikes | Average |
|-------|----------------|---------|
| 63    | 1              | 3,7     |









Class 7



| Cars | Electric cars | Average |
|------|---------------|---------|
| 29   | 0             | 2,1     |

| Bikes | Electric bikes | Average |
|-------|----------------|---------|
| 64    | 1              | 4,6     |









Class 8



| Cars | Electric cars | Average |
|------|---------------|---------|
| 22   | 0             | 1,7     |

| Bikes | Electric bikes | Average |
|-------|----------------|---------|
| 61    | 0              | 4,7     |









Class 9



| Cars | Electric cars | Average |
|------|---------------|---------|
| 31   | 0             | 1,9     |

| Bikes | Electric bikes | Average |
|-------|----------------|---------|
| 66    | 1              | 4,1     |









## **Teachers**



2. How many cars do you have? / How many are electric cars?

| Cars | Electric cars | Average |
|------|---------------|---------|
| 23   | 1             | 1,7     |

| Bikes | Electric bikes | Average |
|-------|----------------|---------|
| 29    | 1              | 2,1     |









## All together



2. How many cars do you have? / How many are electric cars?

| Cars | Electric cars | Average |
|------|---------------|---------|
| 262  | 1             | 2,7     |

| Bikes | Electric bikes | Average |
|-------|----------------|---------|
| 594