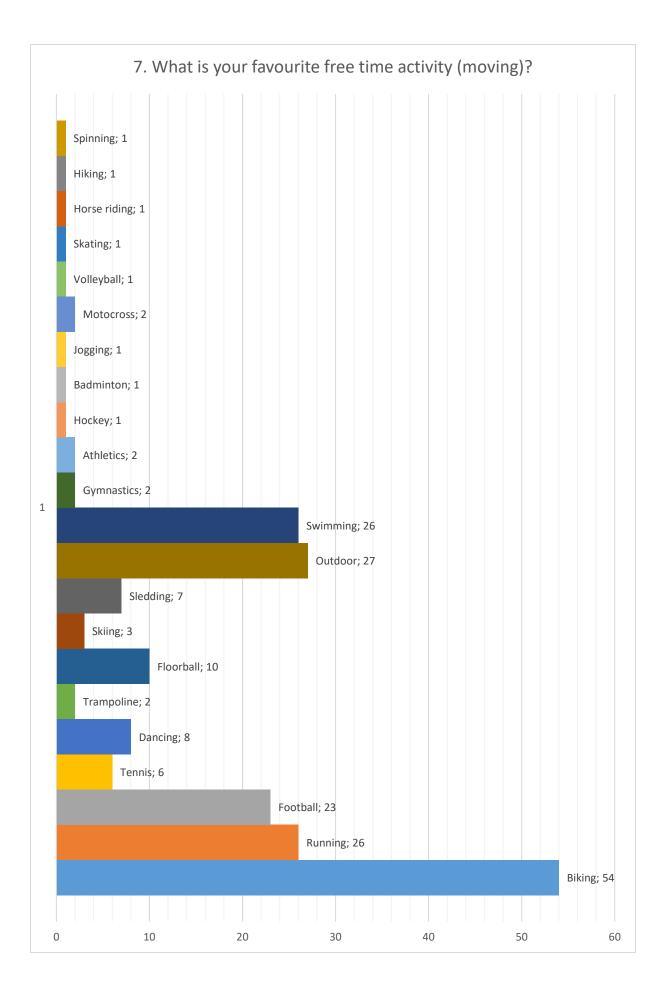

------|---------------|---------|
| 31   | 0             | 1,9     |

| Bikes | Electric bikes | Average |
|-------|----------------|---------|
| 66    | 1              | 4,1     |









## **Teachers**



2. How many cars do you have? / How many are electric cars?

| Cars | Electric cars | Average |
|------|---------------|---------|
| 23   | 1             | 1,7     |

| Bikes | Electric bikes | Average |
|-------|----------------|---------|
| 29    | 1              | 2,1     |









## All together



2. How many cars do you have? / How many are electric cars?

| Cars | Electric cars | Average |
|------|---------------|---------|
| 262  | 1             | 2,7     |

| Bikes | Electric bikes | Average |
|-------|----------------|---------|
| 594   | 2              | 4,8     |