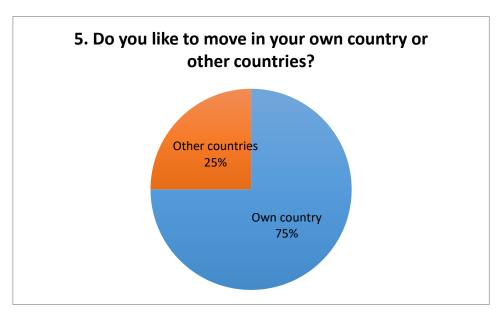

## **Questionnaire about travelling and movement**

Results from Velký Ořechov, Czech Republic

Class 1

| Cars | Electric cars | Average |
|------|---------------|---------|
| 38   | 0             | 2,0     |