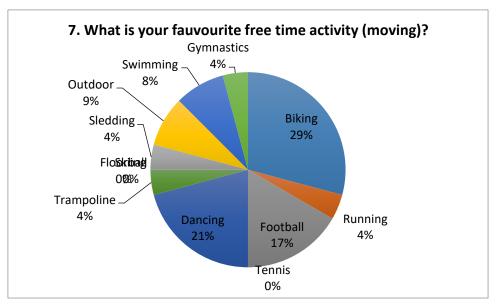

## **Questionnaire about travelling and movement**

Results from Velký Ořechov, Czech Republic







Class 1



| Cars | Electric cars | Average |
|------|---------------|---------|
| 38   | 0             | 2,0     |

| Bikes | Electric bikes | Average |
|-------|----------------|---------|
| 70    | 0              | 3,7     |









Class 2



| Cars | Electric cars | Average |
|------|---------------|---------|
| 23   | 0             | 1,4     |

| Bikes | Electric bikes | Average |
|-------|----------------|---------|
| 64    | 0              | 4,0     |









Class 3



| Cars | Electric cars | Average |
|------|---------------|---------|
| 27   | 0             | 1,9     |

| Bikes | Electric bikes | Average |
|-------|----------------|---------|
| 68    | 0              | 4,9     |









Class 4



| Cars | Electric cars | Average |
|------|---------------|---------|
| 21   | 0             | 1,6     |

| Bikes | Electric bikes | Average |
|-------|----------------|---------|
| 58    | 0              | 4,5     |









Class 5



| Cars | Electric cars | Average |
|------|---------------|---------|
| 19