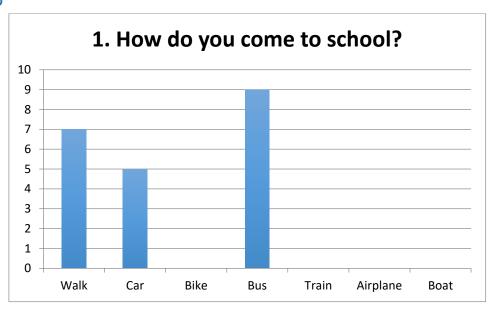

-----|----------------|---------|
| 64    | 0              | 4,0     |









Class 3



| Cars | Electric cars | Average |
|------|---------------|---------|
| 27   | 0             | 1,9     |

| Bikes | Electric bikes | Average |
|-------|----------------|---------|
| 68    | 0              | 4,9     |









Class 4



| Cars | Electric cars | Average |
|------|---------------|---------|
| 21   | 0             | 1,6     |

| Bikes | Electric bikes | Average |
|-------|----------------|---------|
| 58    | 0              | 4,5     |









Class 5



| Cars | Electric cars | Average |
|------|---------------|---------|
| 19   | 0             | 1,6     |

| Bikes | Electric bikes | Average |
|-------|----------------|---------|
| 51    | 1              | 4,3     |









Class 6



| Cars | Electric cars | Average |
|------|---------------|---------|
| 29   | 0             | 1,7     |

| Bikes | Electric bikes | Average |
|-------|----------------|---------|
| 63    | 1              | 3,7     |









Class 7



| Cars | Electric cars | Average |
|------|---------------|---------|
| 29   | 0             | 2,1     |

| Bikes | Electric bikes | Average |
|-------|----------------|---------|
| 64    | 1              | 4,6     |









Class 8



| Cars | Electric cars | Average |
|------|---------------|---------|
| 22   | 0             | 1,7     |

| Bikes | Electric bikes | Average |
|-------|----------------|---------|
| 61    | 0              | 4,7     |









Class 9



| Cars | Electric cars | Average |
|------|---------------|---------|
| 31   | 0