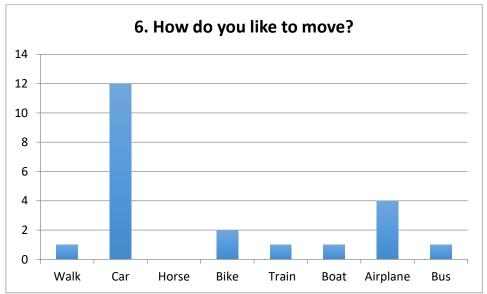

| 4,6     |









Class 8



| Cars | Electric cars | Average |
|------|---------------|---------|
| 22   | 0             | 1,7     |

| Bikes | Electric bikes | Average |
|-------|----------------|---------|
| 61    | 0              | 4,7     |









Class 9



| Cars | Electric cars | Average |
|------|---------------|---------|
| 31   | 0             | 1,9     |

| Bikes | Electric bikes | Average |
|-------|----------------|---------|
| 66    | 1              | 4,1     |









## **Teachers**



2. How many cars do you have? / How many are electric cars?

| Cars | Electric cars | Average |
|------|---------------|---------|
| 23   | 1             | 1,7     |

| Bikes | Electric bikes | Average |
|-------|----------------|---------|
| 29    | 1              | 2,1     |









## All together



2. How many cars do you have? / How many are electric cars?

| Cars | Electric cars | Average |
|------|---------------|---------|
| 262  | 1             | 2,7     |

| Bikes | Electric bikes | Average |
|-------|----------------|---------|
| 594   | 2              | 4,8     |