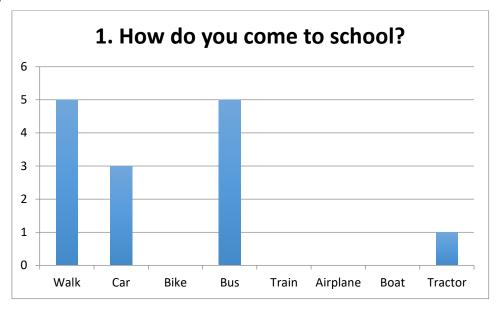

-----|----------------|---------|
| 68    | 0              | 4,9     |









Class 4



| Cars | Electric cars | Average |
|------|---------------|---------|
| 21   | 0             | 1,6     |

| Bikes | Electric bikes | Average |
|-------|----------------|---------|
| 58    | 0              | 4,5     |









Class 5



| Cars | Electric cars | Average |
|------|---------------|---------|
| 19   | 0             | 1,6     |

| Bikes | Electric bikes | Average |
|-------|----------------|---------|
| 51    | 1              | 4,3     |









Class 6



| Cars | Electric cars | Average |
|------|---------------|---------|
| 29   | 0             | 1,7     |

| Bikes | Electric bikes | Average |
|-------|----------------|---------|
| 63    | 1              | 3,7     |









Class 7



| Cars | Electric cars | Average |
|------|---------------|---------|
| 29   | 0             | 2,1     |

| Bikes | Electric bikes | Average |
|-------|----------------|---------|
| 64    | 1              | 4,6     |









Class 8



| Cars | Electric cars | Average |
|------|---------------|---------|
| 22   | 0             | 1,7     |

| Bikes | Electric bikes | Average |
|-------|----------------|---------|
| 61    | 0              | 4,7     |









Class 9



| Cars | Electric cars | Average |
|------|---------------|---------|
| 31   | 0             | 1,9     |

| Bikes | Electric bikes | Average |
|-------|----------------|---------|
| 66    | 1              | 4,1     |









## **Teachers**



2. How many cars do you have? / How many are electric cars?

| Cars | Electric