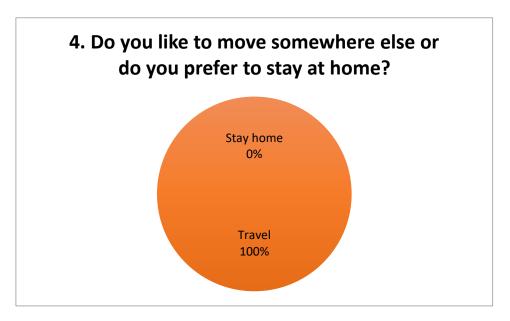

| 4,6     |









Class 8



| Cars | Electric cars | Average |
|------|---------------|---------|
| 22   | 0             | 1,7     |

| Bikes | Electric bikes | Average |
|-------|----------------|---------|
| 61    | 0              | 4,7     |









Class 9



| Cars | Electric cars | Average |
|------|---------------|---------|
| 31   | 0             | 1,9     |

| Bikes | Electric bikes | Average |
|-------|----------------|---------|
| 66    | 1              | 4,1     |









## **Teachers**



2. How many cars do you have? / How many are electric cars?

| Cars | Electric cars | Average |
|------|---------------|---------|
| 23   | 1             | 1,7     |

| Bikes | Electric bikes | Average |
|-------|----------------|---------|
| 29    | 1              | 2,1     |









## All together



2. How many cars do you have? / How many are electric cars?

| Cars | Electric cars | Average |
|------|---------------|---------|
| 262  | 1             | 2,7     |

| Bikes | Electric bikes | Average |
|-------|----------------|---------|
| 594   | 2              | 4,8     |