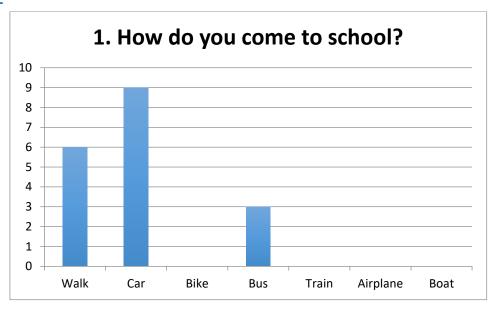

## **Questionnaire about travelling and movement**

Results from Velký Ořechov, Czech Republic







Class 1



| Cars | Electric cars | Average |
|------|---------------|---------|
| 38   | 0             | 2,0     |

| Bikes | Electric bikes | Average |
|-------|----------------|---------|
| 70    | 0              | 3,7     |









Class 2



| Cars | Electric cars | Average |
|------|---------------|---------|
| 23   | 0             | 1,4     |

| Bikes | Electric bikes | Average |
|-------|----------------|---------|
| 64    | 0              | 4,0     |









Class 3



| Cars | Electric cars | Average |
|------|---------------|---------|
| 27   | 0             | 1,9     |

| Bikes | Electric bikes | Average |
|-------|----------------|---------|
| 68    | 0              | 4,9     |









Class 4



| Cars | Electric cars | Average |
|------|---------------|---------|
| 21   | 0             | 1,6     |

| Bikes | Electric bikes | Average |
|-------|----------------|---------|
| 58    | 0              | 4,5     |









Class 5



| Cars | Electric cars | Average |
|------|---------------|---------|
| 19   | 0