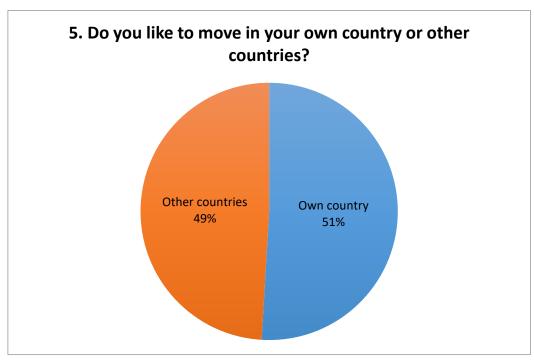

|
|------|---------------|---------|
| 31   | 0             | 1,9     |

| Bikes | Electric bikes | Average |
|-------|----------------|---------|
| 66    | 1              | 4,1     |









## **Teachers**



2. How many cars do you have? / How many are electric cars?

| Cars | Electric cars | Average |
|------|---------------|---------|
| 23   | 1             | 1,7     |

| Bikes | Electric bikes | Average |
|-------|----------------|---------|
| 29    | 1              | 2,1     |









## All together



2. How many cars do you have? / How many are electric cars?

| Cars | Electric cars | Average |
|------|---------------|---------|
| 262  | 1             | 2,7     |

| Bikes | Electric bikes | Average |
|-------|----------------|---------|
| 594   | 2              | 4,8     |