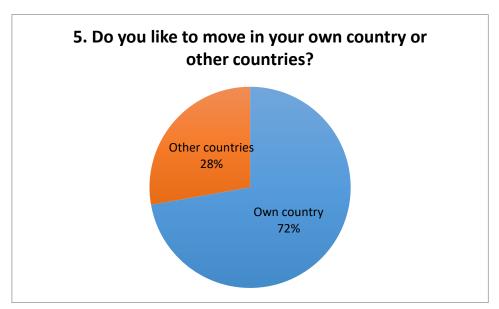

## **Questionnaire about travelling and movement**

Results from Velký Ořechov, Czech Republic







Class 1



| Cars | Electric cars | Average |
|------|---------------|---------|
| 38   | 0             | 2,0     |

| Bikes | Electric bikes | Average |
|-------|----------------|---------|
| 70    | 0              | 3,7     |









Class 2



| Cars | Electric cars | Average |
|------|---------------|---------|
| 23   | 0             | 1,4     |

| Bikes | Electric bikes | Average |
|-------|----------------|---------|
| 64    | 0              | 4,0     |









Class 3



| Cars | Electric cars | Average |
|------|---------------|---------|
| 27   | 0             | 1,9     |

| Bikes | Electric bikes | Average |
|-------|----------------|---------|
| 68    | 0              | 4,9     |









Class 4



| Cars | Electric cars | Average |
|------|---------------|---------|
| 21   | 0             | 1,6     |

| Bikes | Electric bikes | Average |
|-------|----------------|---------|
| 58    | 0              | 4,5     |









Class 5



| Cars | Electric cars | Average |
|------|---------------|---------|
|