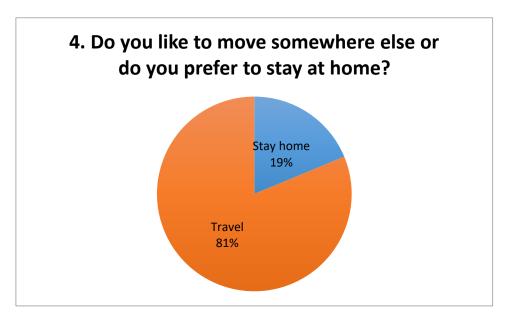

## **Questionnaire about travelling and movement**

Results from Velký Ořechov, Czech Republic

Class 1

| Cars | Electric cars | Average |
|------|---------------|---------|
| 38   | 0             | 2,0     |