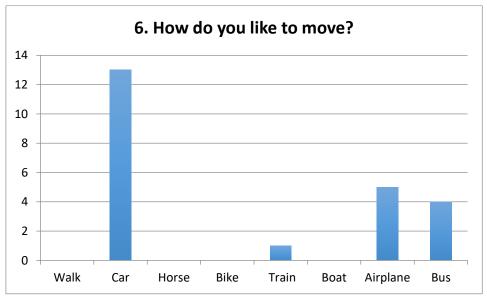

Average |
|-------|----------------|---------|
| 63    | 1              | 3,7     |









Class 7



| Cars | Electric cars | Average |
|------|---------------|---------|
| 29   | 0             | 2,1     |

| Bikes | Electric bikes | Average |
|-------|----------------|---------|
| 64    | 1              | 4,6     |









Class 8



| Cars | Electric cars | Average |
|------|---------------|---------|
| 22   | 0             | 1,7     |

| Bikes | Electric bikes | Average |
|-------|----------------|---------|
| 61    | 0              | 4,7     |









Class 9



| Cars | Electric cars | Average |
|------|---------------|---------|
| 31   | 0             | 1,9     |

| Bikes | Electric bikes | Average |
|-------|----------------|---------|
| 66    | 1              | 4,1     |









## **Teachers**



2. How many cars do you have? / How many are electric cars?

| Cars | Electric cars | Average |
|------|---------------|---------|
| 23   | 1             | 1,7     |

| Bikes | Electric bikes | Average |
|-------|----------------|---------|
| 29    | 1              | 2,1     |









## All together



2. How many cars do you have? / How many are electric cars?

| Cars | Electric cars | Average |
|------|---------------|---------|
| 262  | 1             | 2,7     |

| Bikes | Electric bikes | Average |
|-------|----------------|---------|
| 594   | 2              | 4,8     |