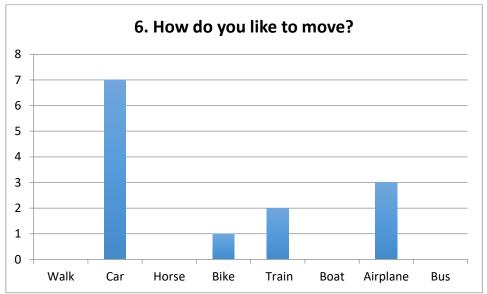

Average |
|-------|----------------|---------|
| 64    | 0              | 4,0     |









Class 3



| Cars | Electric cars | Average |
|------|---------------|---------|
| 27   | 0             | 1,9     |

| Bikes | Electric bikes | Average |
|-------|----------------|---------|
| 68    | 0              | 4,9     |









Class 4



| Cars | Electric cars | Average |
|------|---------------|---------|
| 21   | 0             | 1,6     |

| Bikes | Electric bikes | Average |
|-------|----------------|---------|
| 58    | 0              | 4,5     |









Class 5



| Cars | Electric cars | Average |
|------|---------------|---------|
| 19   | 0             | 1,6     |

| Bikes | Electric bikes | Average |
|-------|----------------|---------|
| 51    | 1              | 4,3     |









Class 6



| Cars | Electric cars | Average |
|------|---------------|---------|
| 29   | 0             | 1,7     |

| Bikes | Electric bikes | Average |
|-------|----------------|---------|
| 63    | 1              | 3,7     |









Class 7



| Cars | Electric cars | Average |
|------|---------------|---------|
| 29   | 0             | 2,1     |

| Bikes | Electric bikes | Average |
|-------|----------------|---------|
| 64    | 1              | 4,6     |









Class 8



| Cars | Electric cars | Average |
|------|---------------|---------|
| 22   | 0             | 1,7     |

| Bikes | Electric bikes | Average |
|-------|----------------|---------|
| 61    | 0              | 4,7     |









Class 9



| Cars | Electric cars | Average |
|------|---------------|---------|
| 31