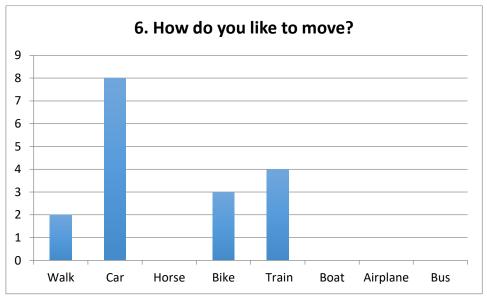

Average |
|-------|----------------|---------|
| 70    | 0              | 3,7     |









Class 2



| Cars | Electric cars | Average |
|------|---------------|---------|
| 23   | 0             | 1,4     |

| Bikes | Electric bikes | Average |
|-------|----------------|---------|
| 64    | 0              | 4,0     |









Class 3



| Cars | Electric cars | Average |
|------|---------------|---------|
| 27   | 0             | 1,9     |

| Bikes | Electric bikes | Average |
|-------|----------------|---------|
| 68    | 0              | 4,9     |









Class 4



| Cars | Electric cars | Average |
|------|---------------|---------|
| 21   | 0             | 1,6     |

| Bikes | Electric bikes | Average |
|-------|----------------|---------|
| 58    | 0              | 4,5     |









Class 5



| Cars | Electric cars | Average |
|------|---------------|---------|
| 19   | 0             | 1,6     |

| Bikes | Electric bikes | Average |
|-------|----------------|---------|
| 51    | 1              | 4,3     |









Class 6



| Cars | Electric cars | Average |
|------|---------------|---------|
| 29   | 0             | 1,7     |

| Bikes | Electric bikes | Average |
|-------|----------------|---------|
| 63    | 1              | 3,7     |









Class 7



| Cars | Electric cars | Average |
|------|---------------|---------|
| 29   | 0             | 2,1     |

| Bikes | Electric bikes | Average |
|-------|----------------|---------|
| 64    | 1              | 4,6     |









Class 8



| Cars | Electric cars | Average |
|------|---------------|---------|
| 22