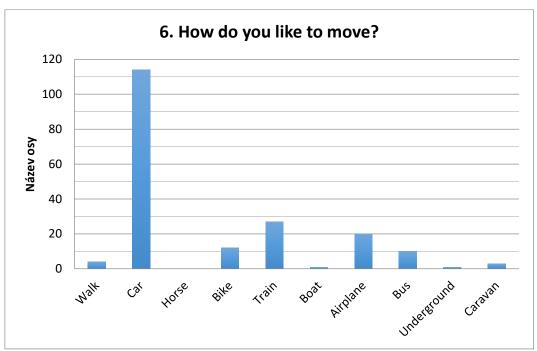

|------|---------------|---------|
| 31   | 0             | 1,9     |

| Bikes | Electric bikes | Average |
|-------|----------------|---------|
| 66    | 1              | 4,1     |









## **Teachers**



2. How many cars do you have? / How many are electric cars?

| Cars | Electric cars | Average |
|------|---------------|---------|
| 23   | 1             | 1,7     |

| Bikes | Electric bikes | Average |
|-------|----------------|---------|
| 29    | 1              | 2,1     |









## All together



2. How many cars do you have? / How many are electric cars?

| Cars | Electric cars | Average |
|------|---------------|---------|
| 262  | 1             | 2,7     |

| Bikes | Electric bikes | Average |
|-------|----------------|---------|
| 594   | 2              | 4,8     |