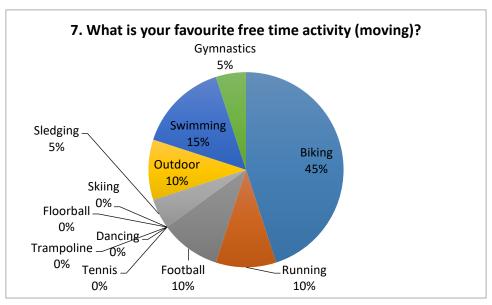

erage |
|-------|----------------|---------|
| 70    | 0              | 3,7     |









Class 2



| Cars | Electric cars | Average |
|------|---------------|---------|
| 23   | 0             | 1,4     |

| Bikes | Electric bikes | Average |
|-------|----------------|---------|
| 64    | 0              | 4,0     |









Class 3



| Cars | Electric cars | Average |
|------|---------------|---------|
| 27   | 0             | 1,9     |

| Bikes | Electric bikes | Average |
|-------|----------------|---------|
| 68    | 0              | 4,9     |









Class 4



| Cars | Electric cars | Average |
|------|---------------|---------|
| 21   | 0             | 1,6     |

| Bikes | Electric bikes | Average |
|-------|----------------|---------|
| 58    | 0              | 4,5     |









Class 5



| Cars | Electric cars | Average |
|------|---------------|---------|
| 19   | 0             | 1,6     |

| Bikes | Electric bikes | Average |
|-------|----------------|---------|
| 51    | 1              | 4,3     |









Class 6



| Cars | Electric cars | Average |
|------|---------------|---------|
| 29   | 0             | 1,7     |

| Bikes | Electric bikes | Average |
|-------|----------------|---------|
| 63    | 1              | 3,7     |









Class 7



| Cars | Electric cars | Average |
|------|---------------|---------|
| 29   | 0             | 2,1     |

| Bikes | Electric bikes | Average |
|-------|----------------|---------|
| 64    | 1              | 4,6     |









Class 8



| Cars | Electric cars | Average |
|------|---------------|---------|
| 22