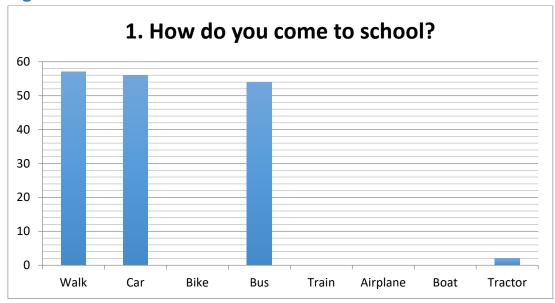

Class 8



| Cars | Electric cars | Average |
|------|---------------|---------|
| 22   | 0             | 1,7     |

| Bikes | Electric bikes | Average |
|-------|----------------|---------|
| 61    | 0              | 4,7     |









Class 9



| Cars | Electric cars | Average |
|------|---------------|---------|
| 31   | 0             | 1,9     |

| Bikes | Electric bikes | Average |
|-------|----------------|---------|
| 66    | 1              | 4,1     |









## **Teachers**



2. How many cars do you have? / How many are electric cars?

| Cars | Electric cars | Average |
|------|---------------|---------|
| 23   | 1             | 1,7     |

| Bikes | Electric bikes | Average |
|-------|----------------|---------|
| 29    | 1              | 2,1     |









## All together



2. How many cars do you have? / How many are electric cars?

| Cars | Electric cars | Average |
|------|---------------|---------|
| 262  | 1             | 2,7     |

| Bikes | Electric bikes | Average |
|-------|----------------|---------|
| 594   | 2              | 4,8     |