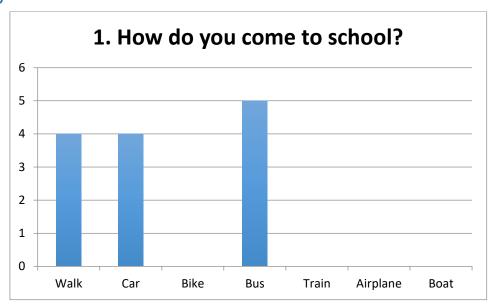

-----|----------------|---------|
| 70    | 0              | 3,7     |









Class 2



| Cars | Electric cars | Average |
|------|---------------|---------|
| 23   | 0             | 1,4     |

| Bikes | Electric bikes | Average |
|-------|----------------|---------|
| 64    | 0              | 4,0     |









Class 3



| Cars | Electric cars | Average |
|------|---------------|---------|
| 27   | 0             | 1,9     |

| Bikes | Electric bikes | Average |
|-------|----------------|---------|
| 68    | 0              | 4,9     |









Class 4



| Cars | Electric cars | Average |
|------|---------------|---------|
| 21   | 0             | 1,6     |

| Bikes | Electric bikes | Average |
|-------|----------------|---------|
| 58    | 0              | 4,5     |









Class 5



| Cars | Electric cars | Average |
|------|---------------|---------|
| 19   | 0             | 1,6     |

| Bikes | Electric bikes | Average |
|-------|----------------|---------|
| 51    | 1              | 4,3     |









Class 6



| Cars | Electric cars | Average |
|------|---------------|---------|
| 29   | 0             | 1,7     |

| Bikes | Electric bikes | Average |
|-------|----------------|---------|
| 63    | 1              | 3,7     |









Class 7



| Cars | Electric cars | Average |
|------|---------------|---------|
| 29   | 0             | 2,1     |

| Bikes | Electric bikes | Average |
|-------|----------------|---------|
| 64    | 1              | 4,6     |









Class 8



| Cars | Electric cars | Average |
|------|---------------|---------|
| 22   | 0