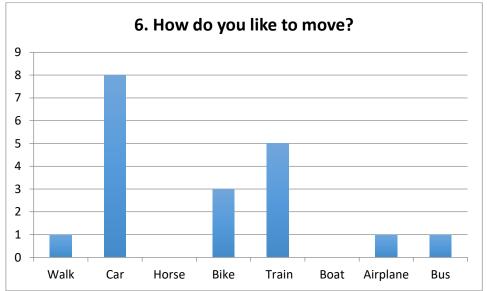

## **Questionnaire about travelling and movement**

Results from Velký Ořechov, Czech Republic

Class 1

| Cars | Electric cars | Average |
|------|---------------|---------|
| 38   | 0             | 2,0     |