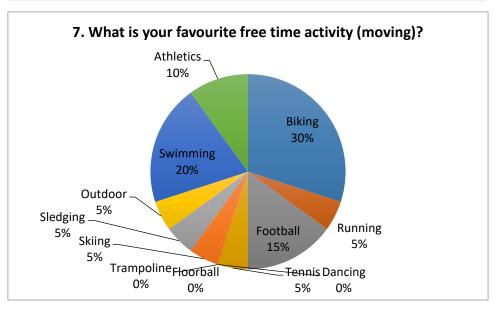

## **Questionnaire about travelling and movement**

Results from Velký Ořechov, Czech Republic

Class 1

| Cars | Electric cars | Average |
|------|---------------|---------|
| 38   | 0             | 2,0     |