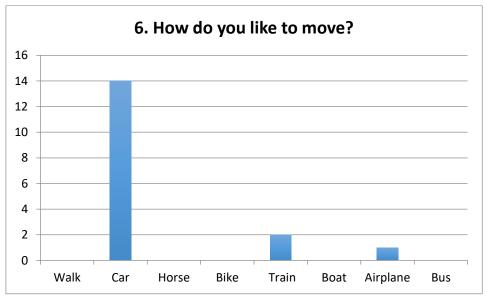

Average |
|-------|----------------|---------|
| 68    | 0              | 4,9     |









Class 4



| Cars | Electric cars | Average |
|------|---------------|---------|
| 21   | 0             | 1,6     |

| Bikes | Electric bikes | Average |
|-------|----------------|---------|
| 58    | 0              | 4,5     |









Class 5



| Cars | Electric cars | Average |
|------|---------------|---------|
| 19   | 0             | 1,6     |

| Bikes | Electric bikes | Average |
|-------|----------------|---------|
| 51    | 1              | 4,3     |









Class 6



| Cars | Electric cars | Average |
|------|---------------|---------|
| 29   | 0             | 1,7     |

| Bikes | Electric bikes | Average |
|-------|----------------|---------|
| 63    | 1              | 3,7     |









Class 7



| Cars | Electric cars | Average |
|------|---------------|---------|
| 29   | 0             | 2,1     |

| Bikes | Electric bikes | Average |
|-------|----------------|---------|
| 64    | 1              | 4,6     |









Class 8



| Cars | Electric cars | Average |
|------|---------------|---------|
| 22   | 0             | 1,7     |

| Bikes | Electric bikes | Average |
|-------|----------------|---------|
| 61    | 0              | 4,7     |









Class 9



| Cars | Electric cars | Average |
|------|---------------|---------|
| 31   | 0             | 1,9     |

| Bikes | Electric bikes | Average |
|-------|----------------|---------|
| 66    | 1              | 4,1     |









## **Teachers**



2. How many cars do you have? / How many are electric cars?

| Car