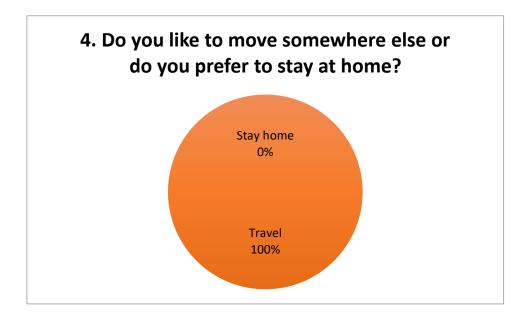

Questionnaire about travelling and movement**

Results from Velký Ořechov, Czech Republic







Class 1



| Cars | Electric cars | Average |
|------|---------------|---------|
| 38   | 0             | 2,0     |

| Bikes | Electric bikes | Average |
|-------|----------------|---------|
| 70    | 0              | 3,7     |









Class 2



| Cars | Electric cars | Average |
|------|---------------|---------|
| 23   | 0             | 1,4     |

| Bikes | Electric bikes | Average |
|-------|----------------|---------|
| 64    | 0              | 4,0     |









Class 3



| Cars | Electric cars | Average |
|------|---------------|---------|
| 27   | 0             | 1,9     |

| Bikes | Electric bikes | Average |
|-------|----------------|---------|
| 68    | 0              | 4,9     |









Class 4



| Cars | Electric cars | Average |
|------|---------------|---------|
| 21   | 0             | 1,6     |

| Bikes | Electric bikes | Average |
|-------|----------------|---------|
| 58    | 0              | 4,5     |









Class 5



| Cars | Electric cars | Average |
|------|---------------|---------|
| 19   | 0             | 1,6     |

| Bikes | Electric bikes | Average |
|-------|----------------|---------|
| 51    | 1              | 4,3     |









Class 6



| Cars | Electric cars | Average |
|------|---------------|---------|
| 29   | 0             | 1,7     |

| Bikes | Electric bikes | Average |
|-------|----------------|---------|
| 63    | 1              | 3,7     |









Class 7



| Cars | Electric cars | Average |
|------|---------------|---------|